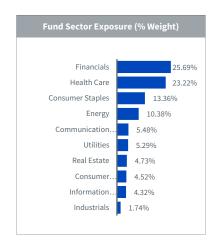

NB: Sources for all tables/charts on these pages: WisdomTree UK, Bloomberg. All data as of 31/07/2025